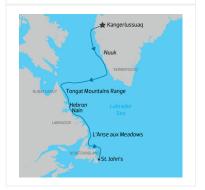

# **INTRODUCTION**

**Your journey begins in Kangerlussuaq, Greenland, where you'll sail out of the fjord and cross the Arctic Circle, watching for the northern lights.** You'll explore the vast Kangerlussuatsiaq Fjord by Zodiac, visit Nuuk's museums and cafés, and learn about Inuit culture while crossing the Davis Strait. In Torngat Mountains National Park, you'll hike, spot wildlife, and delve into Inuit heritage. The trip includes visits to historical sites like Hebron and Nain, and concludes in Newfoundland with stops at the Viking site L'Anse aux Meadows and the charming city of St. John's.

#### DAY 1: Kangerlussuaq, Greenland

Begin your journey by sailing out of Kangerlussuaq Fjord (Søndre Strømfjord), a 190kilometre-long fjord surrounded by mountains and glaciers. Cross the Arctic Circle on your way and spend time on deck watching for aurora borealis. Kangerlussuaq, the settlement at the head of the fjord, is a former US Air Force base. After your (optional) charter flight from Toronto, Canada, you'll transfer to the ship by zodiac. Please note that the charter flight cost is not included in your cruise fare and an additional cost applies.

#### DAY 3: Nuuk

Stop in at vibrant Nuuk, the capital of Greenland. Visit the Greenland National Museum, one of the city's many outstanding features, where the world-famous Qilakitsoq mummies rest. The old harbour includes many buildings dating from Danish colonial days, while contemporary Nuuk is known for art, shopping, pubs, and cafés.

#### DAY 5: Torngat Mountain Range - Day 5 to 8

Spend four days exploring an area of treeless, mountainous tundra in Torngat Mountains National Park, where some of Canada's highest peaks east of the Rockies are found. Enjoy your time hiking, visiting archaeological sites, and Zodiac cruising. Here, Inuit of Nunatsiavut will be your guides in their spiritual homeland. Inuit of Nunavik and Nunatsiavut play a key role as partners in the management of Torngat Mountains National Park, and many see the park as a portal for better understanding of Inuit culture. The word Torngat is derived from the Inuttut word tongait, meaning "place of spirits," where Inuit shamans travelled to connect with higher powers. It is not hard, even for a visitor, to feel the power of the place. Marvel at the gorgeous fjords, landscapes ablaze with autumn colours, and wonderful wildlife sighting opportunities, including the possibility of both polar and black bears.

#### DAY 9: Hebron

Step back in time to the historical site of Hebron, which preserves a Moravian Mission station dating from the 1830s. Call in at the old church, where Inuit who resided here in 1959 learned of their forced relocation. Take a moment to let history sink in and read the plaque that commemorates this history and the apology to people affected by the relocations, issued by the government of Newfoundland and Labrador in 2005. Listen to the stories shared by our guides and meet former Hebron residents and their kin who continue to visit the site and to hunt and fish nearby.

Visit Nain, the most northerly community in Labrador and the administrative capital of Nunatsiavut. Stop in at the historic Moravian church, enjoy the brass band, and visit Illusuak, the stunning cultural centre. Expect a warm welcome and the opportunity to peruse arts and handicrafts at this dynamic visit. This will be your first chance to see trees since the start of your journey!

#### DAY 13: L'Anse aux Meadows

Wander through the reconstructed Viking habitation at L'Anse aux Meadows, a UNESCO World Heritage Site and the only authenticated Norse settlement in North America. Learn more about the archaeological remains that date to approximately 1000 CE, and how—amazingly—the site was first found here in 1960 by a close reading of the Viking sagas. Be sure to visit the superb interpretation centre and meet the actors in period costumes as you make your way through the reconstructed Norse-style sod buildings. This is a must-see for any visitor to Newfoundland and Labrador!

#### DAY 15: St. John's, NL, Canada

Welcome to St. John's—the vibrant capital of Newfoundland and Labrador. Complete your journey by sailing into historic St. John's harbour, looking out for Signal Hill as you enter the worldfamous Narrows. Photograph the charming houses of the Battery, always a hit with shutterbugs. Say your farewells in this cultural hotspot and what is sometimes called North America's oldest city. \*Please note: Cruise itinerary is subject to change depending on weather conditions, ice conditions and other factors.