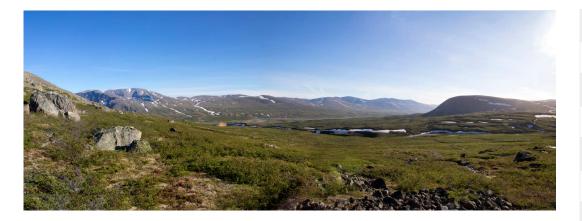

#### DAY 2: Kangerlussuatsiaq Fjord (Evighedsfjorden)

Kangerlussuatsiaq means "the rather big fjord" in Greenlandic, while the Danish name Evighedsfjorden translates to "the fjord of eternity," underscoring its vastness and seemingly never-ending nature. See why Kangerlussuatsiaq Fjord lives up to its name and marvel at this complex coastal waterway that includes calving glaciers, sheer bird cliffs, and streams cascading against a towering mountain backdrop.Explore this sublime glacial landscape by ship and by Zodiac. The waters here are relatively warm, due to the West Greenland Current and the subarctic location.

#### DAY 5: Torngat Mountain Range - Day 5 to 8

Spend four days exploring an area of treeless, mountainous tundra in Torngat Mountains National Park, where some of Canada's highest peaks east of the Rockies are found. Enjoy your time hiking, visiting archaeological sites, and Zodiac cruising. Here, Inuit of Nunatsiavut will be your guides in their spiritual homeland. Inuit of Nunavik and Nunatsiavut play a key role as partners in the management of Torngat Mountains National Park, and many see the park as a portal for better understanding of Inuit culture. The word Torngat is derived from the Inuttut word tongait, meaning "place of spirits," where Inuit shamans travelled to connect with higher powers. It is not hard, even for a visitor, to feel the power of the place. Marvel at the gorgeous fjords, landscapes ablaze with autumn colours, and wonderful wildlife sighting opportunities, including the possibility of both polar and black bears.