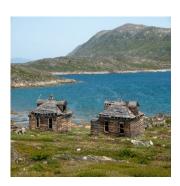

#### DAY 9: Hebron

Step back in time to the historical site of Hebron, which preserves a Moravian Mission station dating from the 1830s. Call in at the old church, where Inuit who resided here in 1959 learned of their forced relocation. Take a moment to let history sink in and read the plaque that commemorates this history and the apology to people affected by the relocations, issued by the government of Newfoundland and Labrador in 2005. Listen to the stories shared by our guides and meet former Hebron residents and their kin who continue to visit the site and to hunt and fish nearby.