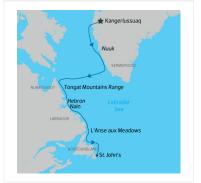

# **INTRODUCTION**

**Your journey begins in Kangerlussuaq, Greenland, where you'll sail out of the fjord and cross the Arctic Circle, watching for the northern lights.** You'll explore the vast Kangerlussuatsiaq Fjord by Zodiac, visit Nuuk's museums and cafés, and learn about Inuit culture while crossing the Davis Strait. In Torngat Mountains National Park, you'll hike, spot wildlife, and delve into Inuit heritage. The trip includes visits to historical sites like Hebron and Nain, and concludes in Newfoundland with stops at the Viking site L'Anse aux Meadows and the charming city of St. John's.

#### DAY 1: Kangerlussuaq, Greenland

Begin your journey by sailing out of Kangerlussuaq Fjord (Søndre Strømfjord), a 190kilometre-long fjord surrounded by mountains and glaciers. Cross the Arctic Circle on your way and spend time on deck watching for aurora borealis. Kangerlussuaq, the settlement at the head of the fjord, is a former US Air Force base. After your (optional) charter flight from Toronto, Canada, you'll transfer to the ship by zodiac. Please note that the charter flight cost is not included in your cruise fare and an additional cost applies.

#### DAY 2: Kangerlussuatsiaq Fjord (Evighedsfjorden)

Kangerlussuatsiaq means "the rather big fjord" in Greenlandic, while the Danish name Evighedsfjorden translates to "the fjord of eternity," underscoring its vastness and seemingly never-ending nature. See why Kangerlussuatsiaq Fjord lives up to its name and marvel at this complex coastal waterway that includes calving glaciers, sheer bird cliffs, and streams cascading against a towering mountain backdrop.Explore this sublime glacial landscape by ship and by Zodiac. The waters here are relatively warm, due to the West Greenland Current and the subarctic location.

#### DAY 3: Nuuk

Stop in at vibrant Nuuk, the capital of Greenland. Visit the Greenland National Museum, one of the city's many outstanding features, where the world-famous Qilakitsoq mummies rest. The old harbour includes many buildings dating from Danish colonial days, while contemporary Nuuk is known for art, shopping, pubs, and cafés.

#### DAY 4: At Sea - Davis Strait

Deepen your understanding of the environment, cultures, and history of the region as we sail across the Davis Strait towards Labrador. Get the privileged opportunity to engage with and learn from Inuit in their homeland. Enjoy workshops and presentations, watch a documentary, and get out on deck! Try your hand at athletic feats during an interactive cultural performance of Inuit games. Through shared experiences and interactions, develop a deep appreciation for the culture and gain a connection to the stunning landscapes we traverse. Keep your binoculars ready to spot whales and seabirds who follow in our wake.

#### DAY 5: Torngat Mountain Range - Day 5 to 8

Spend four days exploring an area of treeless, mountainous tundra in Torngat Mountains National Park, where some of Canada's highest peaks east of the Rockies are found. Enjoy your time hiking, visiting archaeological sites, and Zodiac cruising. Here, Inuit of Nunatsiavut will be your guides in their spiritual homeland. Inuit of Nunavik and Nunatsiavut play a key role as partners in the management of Torngat Mountains National Park, and many see the park as a portal for better understanding of Inuit culture. The word Torngat is derived from the Inuttut word tongait, meaning "place of spirits," where Inuit shamans travelled to connect with higher powers. It is not hard, even for a visitor, to feel the power of the place. Marvel at the gorgeous fjords, landscapes ablaze with autumn colours, and wonderful wildlife sighting opportunities, including the possibility of both polar and black bears.

#### DAY 9: Hebron

Step back in time to the historical site of Hebron, which preserves a Moravian Mission station dating from the 1830s. Call in at the old church, where Inuit who resided here in 1959 learned of their forced relocation. Take a moment to let history sink in and read the plaque that commemorates this history and the apology to people affected by the relocations, issued by the government of Newfoundland and Labrador in 2005. Listen to the stories shared by our guides and meet former Hebron residents and their kin who continue to visit the site and to hunt and fish nearby.

Visit Nain, the most northerly community in Labrador and the administrative capital of Nunatsiavut. Stop in at the historic Moravian church, enjoy the brass band, and visit Illusuak, the stunning cultural centre. Expect a warm welcome and the opportunity to peruse arts and handicrafts at this dynamic visit. This will be your first chance to see trees since the start of your journey!

#### DAY 11: The Labrador Coast - Day 11 & 12

As we continue south the rugged peaks of the North give way to rolling, forested hills and tranquil inlets. Hundreds of rocky islets interrupt the open Labrador Sea, offering some shelter for vibrant Inuit communities where traditions endure and stories flow with the tides. The modern-day cultural mix of this area makes for a rich blend of stories about both different and shared values, resilience, and the universal love of the land and sea. Conditions allowing, we'll embark on expedition landings and Zodiac cruises led by our expedition team. Their expert guidance ensures both your safety and a deeper appreciation of the coastal barrens, boreal forests, wetlands, and rugged shorelines of this remarkable region. Come with an open heart, leave with a new understanding of these magnificent Labrador shores.

#### DAY 13: L'Anse aux Meadows

Wander through the reconstructed Viking habitation at L'Anse aux Meadows, a UNESCO World Heritage Site and the only authenticated Norse settlement in North America. Learn more about the archaeological remains that date to approximately 1000 CE, and how—amazingly—the site was first found here in 1960 by a close reading of the Viking sagas. Be sure to visit the superb interpretation centre and meet the actors in period costumes as you make your way through the reconstructed Norse-style sod buildings. This is a must-see for any visitor to Newfoundland and Labrador!

#### DAY 14: Northeast Newfoundland

The northeast coast of Newfoundland is known for the dozens of picturesque villages that dot its rocky shores, and we'll find harbour in one of these unique communities. We look forward to a characteristically warm Newfoundland welcome upon our arrival. Photographers will have their work cut out for them capturing the special charm of classic island architecture.

#### DAY 15: St. John's, NL, Canada

Welcome to St. John's—the vibrant capital of Newfoundland and Labrador. Complete your journey by sailing into historic St. John's harbour, looking out for Signal Hill as you enter the worldfamous Narrows. Photograph the charming houses of the Battery, always a hit with shutterbugs. Say your farewells in this cultural hotspot and what is sometimes called North America's oldest city. \*Please note: Cruise itinerary is subject to change depending on weather conditions, ice conditions and other factors.