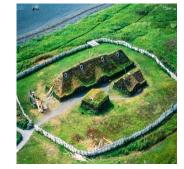

#### DAY 13: L'Anse aux Meadows

Wander through the reconstructed Viking habitation at L'Anse aux Meadows, a UNESCO World Heritage Site and the only authenticated Norse settlement in North America. Learn more about the archaeological remains that date to approximately 1000 CE, and how—amazingly—the site was first found here in 1960 by a close reading of the Viking sagas. Be sure to visit the superb interpretation centre and meet the actors in period costumes as you make your way through the reconstructed Norse-style sod buildings. This is a must-see for any visitor to Newfoundland and Labrador!