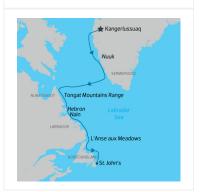

# **INTRODUCTION**

**Your journey begins in Kangerlussuaq, Greenland, where you'll sail out of the fjord and cross the Arctic Circle, watching for the northern lights.** You'll explore the vast Kangerlussuatsiaq Fjord by Zodiac, visit Nuuk's museums and cafés, and learn about Inuit culture while crossing the Davis Strait. In Torngat Mountains National Park, you'll hike, spot wildlife, and delve into Inuit heritage. The trip includes visits to historical sites like Hebron and Nain, and concludes in Newfoundland with stops at the Viking site L'Anse aux Meadows and the charming city of St. John's.

#### DAY 1: Kangerlussuaq, Greenland

Begin your journey by sailing out of Kangerlussuaq Fjord (Søndre Strømfjord), a 190kilometre-long fjord surrounded by mountains and glaciers. Cross the Arctic Circle on your way and spend time on deck watching for aurora borealis. Kangerlussuaq, the settlement at the head of the fjord, is a former US Air Force base. After your (optional) charter flight from Toronto, Canada, you'll transfer to the ship by zodiac. Please note that the charter flight cost is not included in your cruise fare and an additional cost applies.

#### DAY 3: Nuuk

Stop in at vibrant Nuuk, the capital of Greenland. Visit the Greenland National Museum, one of the city's many outstanding features, where the world-famous Qilakitsoq mummies rest. The old harbour includes many buildings dating from Danish colonial days, while contemporary Nuuk is known for art, shopping, pubs, and cafés.

#### DAY 5: Torngat Mountain Range - Day 5 to 8

Spend four days exploring an area of treeless, mountainous tundra in Torngat Mountains National Park, where some of Canada's highest peaks east of the Rockies are found. Enjoy your time hiking, visiting archaeological sites, and Zodiac cruising. Here, Inuit of Nunatsiavut will be your guides in their spiritual homeland. Inuit of Nunavik and Nunatsiavut play a key role as partners in the management of Torngat Mountains National Park, and many see the park as a portal for better understanding of Inuit culture. The word Torngat is derived from the Inuttut word tongait, meaning "place of spirits," where Inuit shamans travelled to connect with higher powers. It is not hard, even for a visitor, to feel the power of the place. Marvel at the gorgeous fjords, landscapes ablaze with autumn colours, and wonderful wildlife sighting opportunities, including the possibility of both polar and black bears.

#### DAY 9: Hebron

Step back in time to the historical site of Hebron, which preserves a Moravian Mission station dating from the 1830s. Call in at the old church, where Inuit who resided here in 1959 learned of their forced relocation. Take a moment to let history sink in and read the plaque that commemorates this history and the apology to people affected by the relocations, issued by the government of Newfoundland and Labrador in 2005. Listen to the stories shared by our guides and meet former Hebron residents and their kin who continue to visit the site and to hunt and fish nearby.

Visit Nain, the most northerly community in Labrador and the administrative capital of Nunatsiavut. Stop in at the historic Moravian church, enjoy the brass band, and visit Illusuak, the stunning cultural centre. Expect a warm welcome and the opportunity to peruse arts and handicrafts at this dynamic visit. This will be your first chance to see trees since the start of your journey!

#### DAY 13: L'Anse aux Meadows

Wander through the reconstructed Viking habitation at L'Anse aux Meadows, a UNESCO World Heritage Site and the only authenticated Norse settlement in North America. Learn more about the archaeological remains that date to approximately 1000 CE, and how—amazingly—the site was first found here in 1960 by a close reading of the Viking sagas. Be sure to visit the superb interpretation centre and meet the actors in period costumes as you make your way through the reconstructed Norse-style sod buildings. This is a must-see for any visitor to Newfoundland and Labrador!

#### DAY 15: St. John's, NL, Canada

Welcome to St. John's—the vibrant capital of Newfoundland and Labrador. Complete your journey by sailing into historic St. John's harbour, looking out for Signal Hill as you enter the worldfamous Narrows. Photograph the charming houses of the Battery, always a hit with shutterbugs. Say your farewells in this cultural hotspot and what is sometimes called North America's oldest city. \*Please note: Cruise itinerary is subject to change depending on weather conditions, ice conditions and other factors.