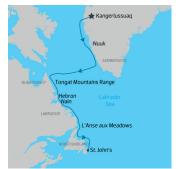

# **INTRODUCTION**

**Your journey begins in Kangerlussuaq, Greenland, where you'll sail out of the fjord and cross the Arctic Circle, watching for the northern lights.** You'll explore the vast Kangerlussuatsiaq Fjord by Zodiac, visit Nuuk's museums and cafés, and learn about Inuit culture while crossing the Davis Strait. In Torngat Mountains National Park, you'll hike, spot wildlife, and delve into Inuit heritage. The trip includes visits to historical sites like Hebron and Nain, and concludes in Newfoundland with stops at the Viking site L'Anse aux Meadows and the charming city of St. John's.

#### DAY 1: Kangerlussuaq, Greenland

Begin your journey by sailing out of Kangerlussuaq Fjord (Søndre Strømfjord), a 190kilometre-long fjord surrounded by mountains and glaciers. Cross the Arctic Circle on your way and spend time on deck watching for aurora borealis. Kangerlussuaq, the settlement at the head of the fjord, is a former US Air Force base. After your (optional) charter flight from Toronto, Canada, you'll transfer to the ship by zodiac. Please note that the charter flight cost is not included in your cruise fare and an additional cost applies.

#### DAY 2: Kangerlussuatsiaq Fjord (Evighedsfjorden)

Kangerlussuatsiaq means "the rather big fjord" in Greenlandic, while the Danish name Evighedsfjorden translates to "the fjord of eternity," underscoring its vastness and seemingly never-ending nature. See why Kangerlussuatsiaq Fjord lives up to its name and marvel at this complex coastal waterway that includes calving glaciers, sheer bird cliffs, and streams cascading against a towering mountain backdrop.Explore this sublime glacial landscape by ship and by Zodiac. The waters here are relatively warm, due to the West Greenland Current and the subarctic location.

#### DAY 3: Nuuk

Stop in at vibrant Nuuk, the capital of Greenland. Visit the Greenland National Museum, one of the city's many outstanding features, where the world-famous Qilakitsoq mummies rest. The old harbour includes many buildings dating from Danish colonial days, while contemporary Nuuk is known for art, shopping, pubs, and cafés.

#### DAY 4: At Sea - Davis Strait

Deepen your understanding of the environment, cultures, and history of the region as we sail across the Davis Strait towards Labrador. Get the privileged opportunity to engage with and learn from Inuit in their homeland. Enjoy workshops and presentations, watch a documentary, and get out on deck! Try your hand at athletic feats during an interactive cultural performance of Inuit games. Through shared experiences and interactions, develop a deep appreciation for the culture and gain a connection to the stunning landscapes we traverse. Keep your binoculars ready to spot whales and seabirds who follow in our wake.

#### DAY 5: Torngat Mountain Range - Day 5 to 8

Spend four days exploring an area of treeless, mountainous tundra in Torngat Mountains National Park, where some of Canada's highest peaks east of the Rockies are found. Enjoy your time hiking, visiting archaeological sites, and Zodiac cruising. Here, Inuit of Nunatsiavut will be your guides in their spiritual homeland. Inuit of Nunavik and Nunatsiavut play a key role as partners in the management of Torngat Mountains National Park, and many see the park as a portal for better understanding of Inuit culture. The word Torngat is derived from the Inuttut word tongait, meaning "place of spirits," where Inuit shamans travelled to connect with higher powers. It is not hard, even for a visitor, to feel the power of the place. Marvel at the gorgeous fjords, landscapes ablaze with autumn colours, and wonderful wildlife sighting opportunities, including the possibility of both polar and black bears.

#### DAY 9: Hebron

Step back in time to the historical site of Hebron, which preserves a Moravian Mission station dating from the 1830s. Call in at the old church, where Inuit who resided here in 1959 learned of their forced relocation. Take a moment to let history sink in and read the plaque that commemorates this history and the apology to people affected by the relocations, issued by the government of Newfoundland and Labrador in 2005. Listen to the stories shared by our guides and meet former Hebron residents and their kin who continue to visit the site and to hunt and fish nearby.

Visit Nain, the most northerly community in Labrador and the administrative capital of Nunatsiavut. Stop in at the historic Moravian church, enjoy the brass band, and visit Illusuak, the stunning cultural centre. Expect a warm welcome and the opportunity to peruse arts and handicrafts at this dynamic visit. This will be your first chance to see trees since the start of your journey!

#### DAY 11: The Labrador Coast - Day 11 & 12

As we continue south the rugged peaks of the North give way to rolling, forested hills and tranquil inlets. Hundreds of rocky islets interrupt the open Labrador Sea, offering some shelter for vibrant Inuit communities where traditions endure and stories flow with the tides. The modern-day cultural mix of this area makes for a rich blend of stories about both different and shared values, resilience, and the universal love of the land and sea. Conditions allowing, we'll embark on expedition landings and Zodiac cruises led by our expedition team. Their expert guidance ensures both your safety and a deeper appreciation of the coastal barrens, boreal forests, wetlands, and rugged shorelines of this remarkable region. Come with an open heart, leave with a new understanding of these magnificent Labrador shores.

#### DAY 13: L'Anse aux Meadows

Wander through the reconstructed Viking habitation at L'Anse aux Meadows, a UNESCO World Heritage Site and the only authenticated Norse settlement in North America. Learn more about the archaeological remains that date to approximately 1000 CE, and how—amazingly—the site was first found here in 1960 by a close reading of the Viking sagas. Be sure to visit the superb interpretation centre and meet the actors in period costumes as you make your way through the reconstructed Norse-style sod buildings. This is a must-see for any visitor to Newfoundland and Labrador!

#### DAY 14: Northeast Newfoundland

The northeast coast of Newfoundland is known for the dozens of picturesque villages that dot its rocky shores, and we'll find harbour in one of these unique communities. We look forward to a characteristically warm Newfoundland welcome upon our arrival. Photographers will have their work cut out for them capturing the special charm of classic island architecture.

#### DAY 15: St. John's, NL, Canada

Welcome to St. John's—the vibrant capital of Newfoundland and Labrador. Complete your journey by sailing into historic St. John's harbour, looking out for Signal Hill as you enter the worldfamous Narrows. Photograph the charming houses of the Battery, always a hit with shutterbugs. Say your farewells in this cultural hotspot and what is sometimes called North America's oldest city. \*Please note: Cruise itinerary is subject to change depending on weather conditions, ice conditions and other factors.