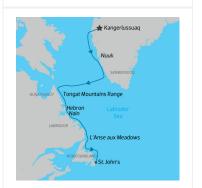

# **INTRODUCTION**

**Your journey begins in Kangerlussuaq, Greenland, where you'll sail out of the fjord and cross the Arctic Circle, watching for the northern lights.** You'll explore the vast Kangerlussuatsiaq Fjord by Zodiac, visit Nuuk's museums and cafés, and learn about Inuit culture while crossing the Davis Strait. In Torngat Mountains National Park, you'll hike, spot wildlife, and delve into Inuit heritage. The trip includes visits to historical sites like Hebron and Nain, and concludes in Newfoundland with stops at the Viking site L'Anse aux Meadows and the charming city of St. John's.

#### DAY 1: Kangerlussuaq, Greenland

Begin your journey by sailing out of Kangerlussuaq Fjord (Søndre Strømfjord), a 190kilometre-long fjord surrounded by mountains and glaciers. Cross the Arctic Circle on your way and spend time on deck watching for aurora borealis. Kangerlussuaq, the settlement at the head of the fjord, is a former US Air Force base. After your (optional) charter flight from Toronto, Canada, you'll transfer to the ship by zodiac. Please note that the charter flight cost is not included in your cruise fare and an additional cost applies.

#### DAY 3: Nuuk

Stop in at vibrant Nuuk, the capital of Greenland. Visit the Greenland National Museum, one of the city's many outstanding features, where the world-famous Qilakitsoq mummies rest. The old harbour includes many buildings dating from Danish colonial days, while contemporary Nuuk is known for art, shopping, pubs, and cafés.

#### DAY 5: Torngat Mountain Range - Day 5 to 8

Spend four days exploring an area of treeless, mountainous tundra in Torngat Mountains National Park, where some of Canada's highest peaks east of the Rockies are found. Enjoy your time hiking, visiting archaeological sites, and Zodiac cruising. Here, Inuit of Nunatsiavut will be your guides in their spiritual homeland. Inuit of Nunavik and Nunatsiavut play a key role as partners in the management of Torngat Mountains National Park, and many see the park as a portal for better understanding of Inuit culture. The word Torngat is derived from the Inuttut word tongait, meaning "place of spirits," where Inuit shamans travelled to connect with higher powers. It is not hard, even for a visitor, to feel the power of the place. Marvel at the gorgeous fjords, landscapes ablaze with autumn colours, and wonderful wildlife sighting opportunities, including the possibility of both polar and black bears.

#### DAY 9: Hebron

Step back in time to the historical site of Hebron, which preserves a Moravian Mission station dating from the 1830s. Call in at the old church, where Inuit who resided here in 1959 learned of their forced relocation. Take a moment to let history sink in and read the plaque that commemorates this history and the apology to people affected by the relocations, issued by the government of Newfoundland and Labrador in 2005. Listen to the stories shared by our guides and meet former Hebron residents and their kin who continue to visit the site and to hunt and fish nearby.

Visit Nain, the most northerly community in Labrador and the administrative capital of Nunatsiavut. Stop in at the historic Moravian church, enjoy the brass band, and visit Illusuak, the stunning cultural centre. Expect a warm welcome and the opportunity to peruse arts and handicrafts at this dynamic visit. This will be your first chance to see trees since the start of your journey!

#### DAY 13: L'Anse aux Meadows

Wander through the reconstructed Viking habitation at L'Anse aux Meadows, a UNESCO World Heritage Site and the only authenticated Norse settlement in North America. Learn more about the archaeological remains that date to approximately 1000 CE, and how—amazingly—the site was first found here in 1960 by a close reading of the Viking sagas. Be sure to visit the superb interpretation centre and meet the actors in period costumes as you make your way through the reconstructed Norse-style sod buildings. This is a must-see for any visitor to Newfoundland and Labrador!

#### DAY 15: St. John's, NL, Canada

Welcome to St. John's—the vibrant capital of Newfoundland and Labrador. Complete your journey by sailing into historic St. John's harbour, looking out for Signal Hill as you enter the worldfamous Narrows. Photograph the charming houses of the Battery, always a hit with shutterbugs. Say your farewells in this cultural hotspot and what is sometimes called North America's oldest city. \*Please note: Cruise itinerary is subject to change depending on weather conditions, ice conditions and other factors.